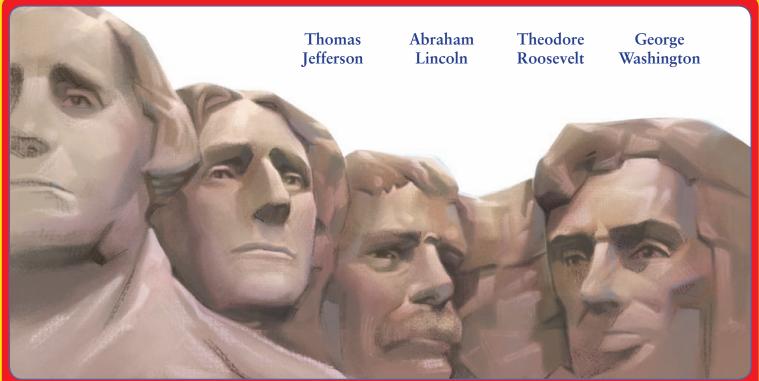

In Flat Stanley's Worldwide Adventures: The Mount Rushmore Calamity, Flat Stanley visits Mount Rushmore. Mount Rushmore is a national memorial located in South Dakota that features the faces of four past United States presidents. Their faces are carved into the side of a mountain, and each head is as tall as a six-story building! Do you know whose faces are on Mount Rushmore? Draw a line from each president to his name.